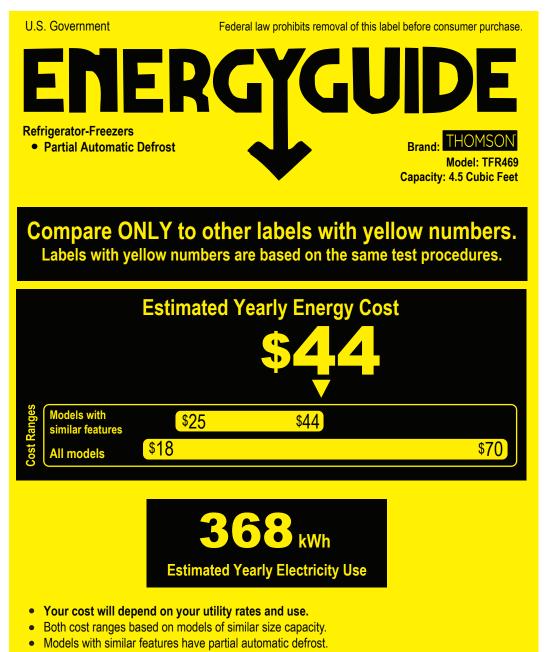

## SIZE:140\*190MM

<sup>•</sup> Estimated energy cost based on a national average electricity cost of 12 cents per kWh.

Canadä ENER GUIDE **Energy consumption / Consommation énergétique** 368 kWh per vear / par année This model / Ce modèle 310 kWh **368** kWh Uses least energy / Uses most energy /

Uses least energy /<br/>Consomme le moins<br/>d'énergieUses most energy /<br/>Consomme le plus<br/>d'énergieSimilar models<br/>compared4.5<br/>volume in ft.³/ volume en pi³Modèles similaires<br/>comparésModel numberTFR469Numéro du modèle