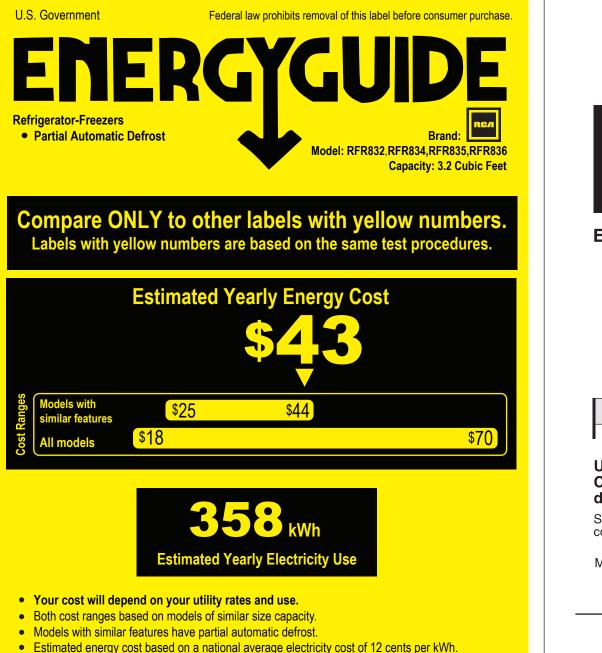

## SIZE:140\*190MM

Canadä ENER GUIDE **Energy consumption / Consommation énergétique** 358 kWh per year / par année This model / Ce modèle **199** kWh **423** kWh Uses least energy / Uses most energy / Consomme le plus Consomme le moins d'énergie d'énergie Type 12 Similar models Modèles similaires 3.2 compared comparés volume in ft.3 / volume en pi3 RFR832, RFR834, RFR835, RFR836 Numéro du modèle Model number Removal of this label before first retail purchase is an offence (S.C. 1992, c. 36). Enlever cette étiquette avant le premier achat au détail constitue une infraction (L.C. 1992, ch. 36).