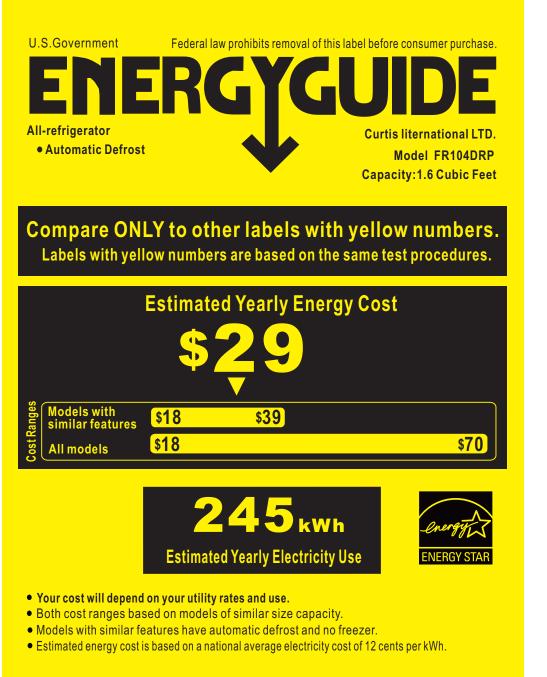

## ftc.gov/energy

Removal of this label before first retail purchase is an offence (S.C. 1992,C.36) Enlever cette étiquette avant le premier achat au détail constitue une infraction (L.C. 1992, ch.36)

The **ENERGY STAR**<sup>®</sup> mark on this EnerGuide label signifies that this is an energy-efficient appliance. Its energy performance meets or exceeds the Government of Canada's high efficiency levels. Use the EnerGuide rating to determine how this appliance compares to other similar models.