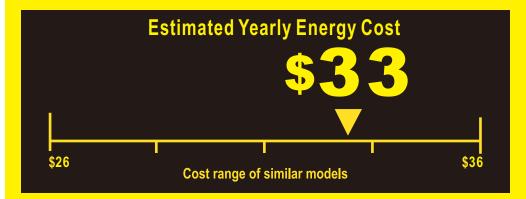

272<sub>kWh</sub>
Estimated Yearly Electricity Use

- Your cost will depend on your utility rates and use.
- Both cost ranges based on models of similar size capacity.
- Cost range based only on upright freezer models of similar capacity with manual defrost.
- Estimated energy cost is based on a national average electricity cost of 12 cents per kWh.