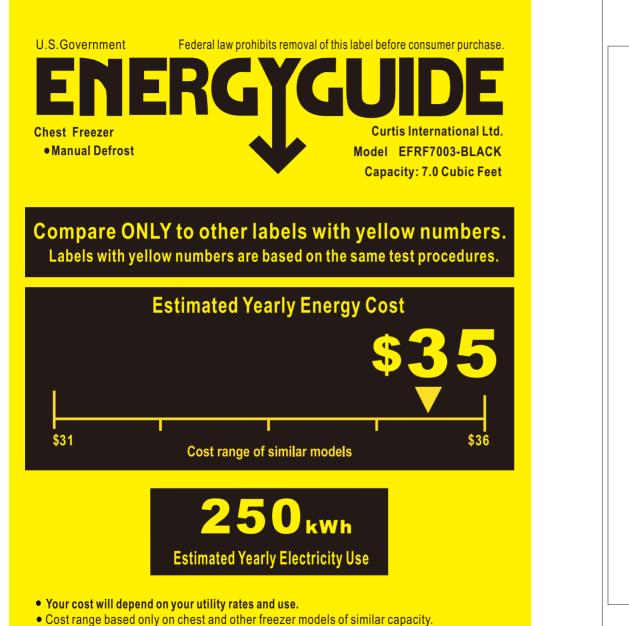

Canadä ENER CUIDE Energy consumption / Consommation énergétique 250 kWh per year / par année This model / Ce modèle 223 kWh 254 kWh Uses least energy / Uses most energy / **Consomme le moins** Consomme le plus d'énergie d'énergie Type 18 Modèles similaires similar models 5.5 to 7.4 ft<sup>3</sup>/5,5 à 7.4 pi<sup>3</sup> comparés compared Model number EFRF7003-BLACK Numéro de Modèle

Removal of this label before first retail purchase is an offence (S.C. 1992,C.36) Enlever cette étiquette avant le premier achat au détail constitue une infraction (L.C. 1992, ch.36)

ftc.gov/energy

• Estimated energy cost is based on a national average electricity cost of 14 cents per kWh.