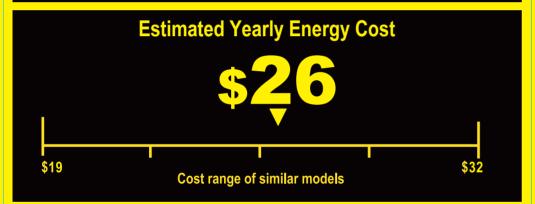

**Estimated Yearly Electricity Use** 

- Your cost will depend on your utility rates and use.
- Both cost ranges based on models of similar size capacity.
- Models with similar features have Compact chest freezers.
- Estimated energy cost based on a national average electricity cost of 14 cents per kWh.