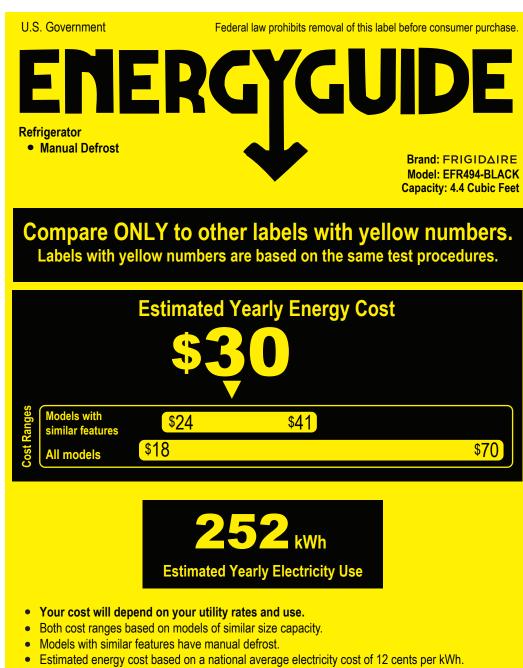

## SIZE:140\*190MM

Canadä ENERGUIDE Energy consumption / Consommation énergétique 252 kWh per year / par année This model / Ce modèle 185 kWh **266** kWh Uses least energy / Uses most energy / Consomme le moins Consomme le plus d'énergie d'énergie Type 11A Similar models Modèles similaires 4.4 compared comparés volume in ft.<sup>3</sup>/ volume en pi<sup>3</sup> EFR494-BLACK Model number Numéro du modèle